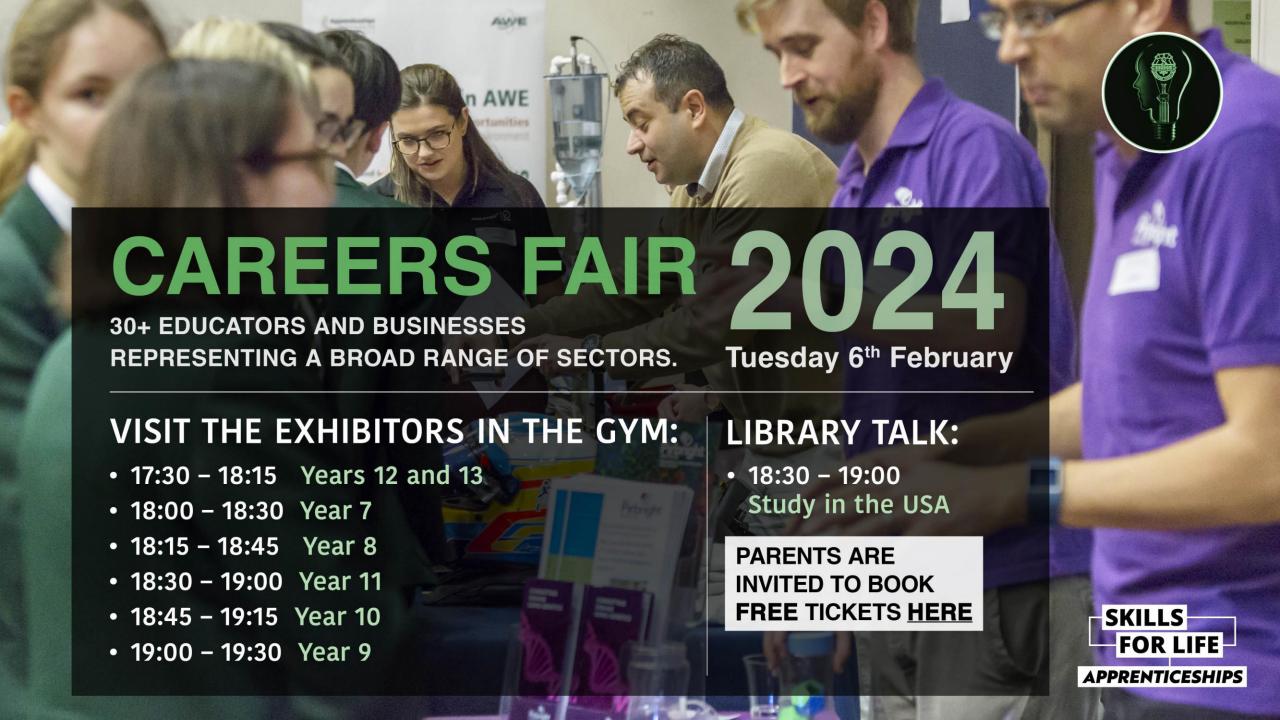

#### **CAREERS FAIR 2024**

- What is the Careers Fair and why is it important? Careers Fairs are an excellent way to meet employers and ask lots of questions. You can find out about different jobs, about the skills you might need or the salary you could earn. You might discover career opportunities within industries you'd not considered and the motivation to work harder in school. You even have the opportunity to ask about work experience. All our delegates are committed to sharing their experience and expertise in an informal setting to support students with their career learning journeys.
- Who will be represented?

  This year will be our best ever with 30+ educators and industry professionals representing a wide range of sectors including finance, healthcare, hospitality, construction and infrastructure, public services and creative and media.
- Who can attend?

Every student in the school will attend the event during prep. A slot will be timetabled by year group and students will be accompanied to the Gym during prep. In addition, parents are invited to join to join their child for the event by booking a place before 4<sup>th</sup> February 2024 here.