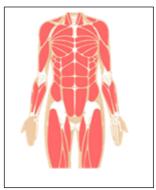

## Anatomy & Physiology

Neuromuscular system, Musclo-skeletal system & analysis of movement

**Skill Acquisition** 

Skill classification on structure of practice for learning,

Principles of learning, Theories of learning